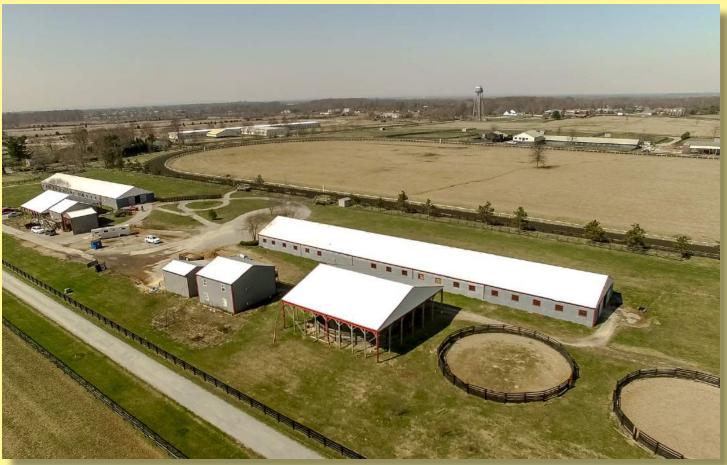

## FOR SALE 2421 Liberty Lane Goshen, Kentucky

KENTUCKY......THE HORSE CAPITAL OF THE WORLD!

Skylight Training Center, nearly 56 acre Thoroughbred Training Facility, extremely well designed 6 furlong synthetic track, over 120 stalls in 4 barns, three covered equicisers, covered and outdoor roundpens, 9 plank fenced paddocks, employee housing, and bedding/ hay storage. The barns are completely full with outstanding trainers who have used this training facility for Kentucky Derby winners and contenders, Champions and dozens of top quality racehorses. An outstanding opportunity to purchase an ideal Training facility with location convenient to Churchill Downs, Keeneland, Turfway Park, and Indiana Grand to name a few. Great cash flow and growth potential just outside Prospect Kentucky.