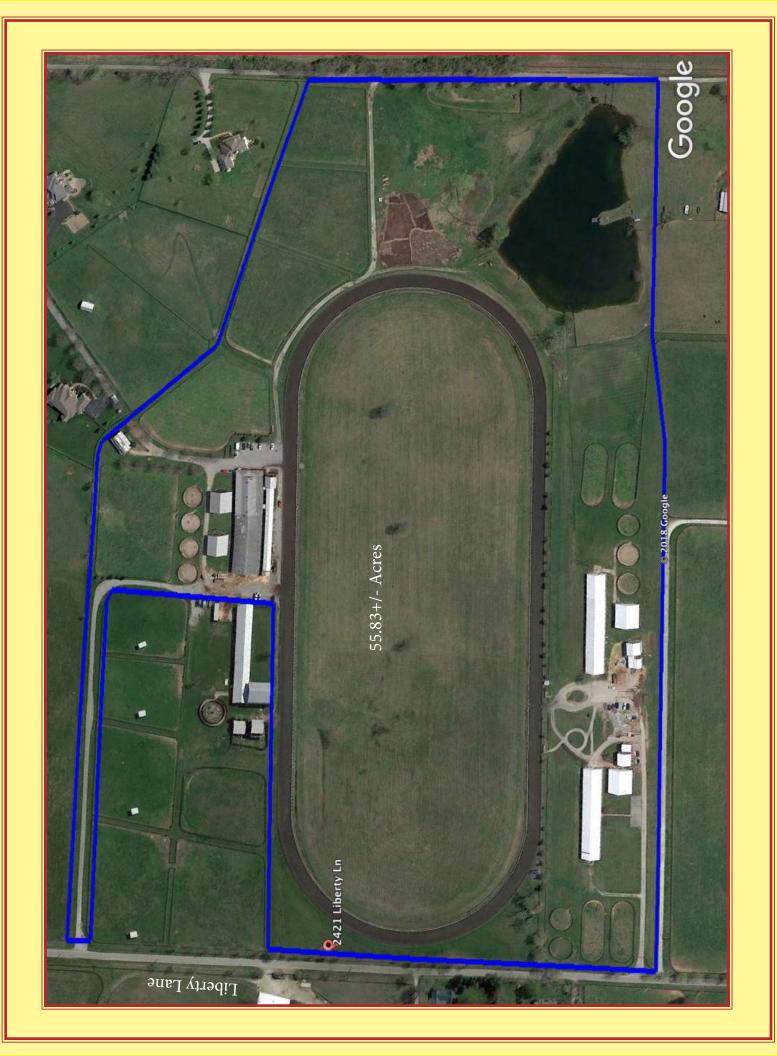

## FOR SALE 2421 Liberty Lane Goshen, Kentucky

KENTUCKY......THE HORSE CAPITAL OF THE WORLD!

Skylight Training Center, nearly 56 acre Thoroughbred Training Facility, extremely well designed 6 furlong synthetic track, over 120 stalls in 4 barns, three covered equicisers, covered and outdoor roundpens, 9 plank fenced paddocks, employee housing, and bedding/ hay storage. The barns are completely full with outstanding trainers who have used this training facility for Kentucky Derby winners and contenders, Champions and dozens of top quality racehorses. An outstanding opportunity to purchase an ideal Training facility with location convenient to Churchill Downs, Keeneland, Turfway Park, and Indiana Grand to name a few. Great cash flow and growth potential just outside Prospect Kentucky.

## *Listing Price: \$2,500,000*

Tom Biederman Broker/Auctioneer 859.312.0606

**859.277.2030** 1076 Wellington Way Lexington, KY 40513

**BIEDERMAN REALESTATE.COM** 

6 Furlong all-season synthetic training track