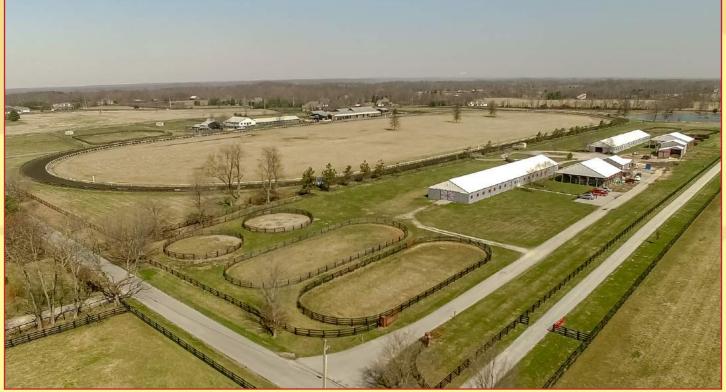

## FOR SALE 2421 Liberty Lane Goshen, Kentucky

KENTUCKY......THE HORSE CAPITAL OF THE WORLD!

Skylight Training Center, nearly 56 acre Thoroughbred Training Facility, extremely well designed 6 furlong synthetic track, over 120 stalls in 4 barns, three covered equicisers, covered and outdoor roundpens, 9 plank fenced paddocks, employee housing, and bedding/ hay storage. The barns are completely full with outstanding trainers who have used this training facility for Kentucky Derby winners and contenders, Champions and dozens of top quality racehorses. An outstanding opportunity to purchase an ideal Training facility with location convenient to Churchill Downs, Keeneland, Turfway Park, and Indiana Grand to name a few. Great cash flow and growth potential just outside Prospect Kentucky.

## *Listing Price: \$2,500,000*

Tom Biederman Broker/Auctioneer 859.312.0606

**859.277.2030** 1076 Wellington Way Lexington, KY 40513

**BIEDERMAN REALESTATE.COM** 

6 Furlong all-season synthetic training track