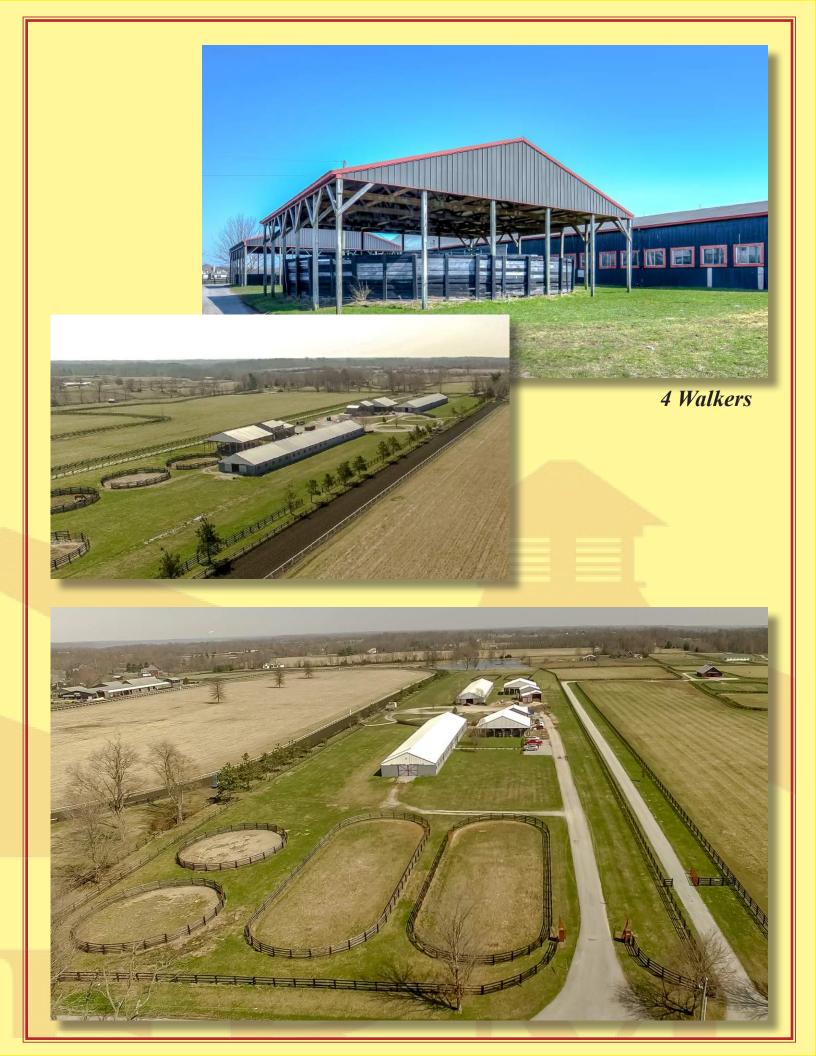

## FOR SALE 2421 Liberty Lane Goshen, Kentucky

KENTUCKY......THE HORSE CAPITAL OF THE WORLD!

Skylight Training Center, nearly 56 acre Thoroughbred Training Facility, extremely well designed 6 furlong synthetic track, over 120 stalls in 4 barns, three covered equicisers, covered and outdoor roundpens, 9 plank fenced paddocks, employee housing, and bedding/ hay storage. The barns are completely full with outstanding trainers who have used this training facility for Kentucky Derby winners and contenders, Champions and dozens of top quality racehorses. An outstanding opportunity to purchase an ideal Training facility with location convenient to Churchill Downs, Keeneland, Turfway Park, and Indiana Grand to name a few. Great cash flow and growth potential just outside Prospect Kentucky.