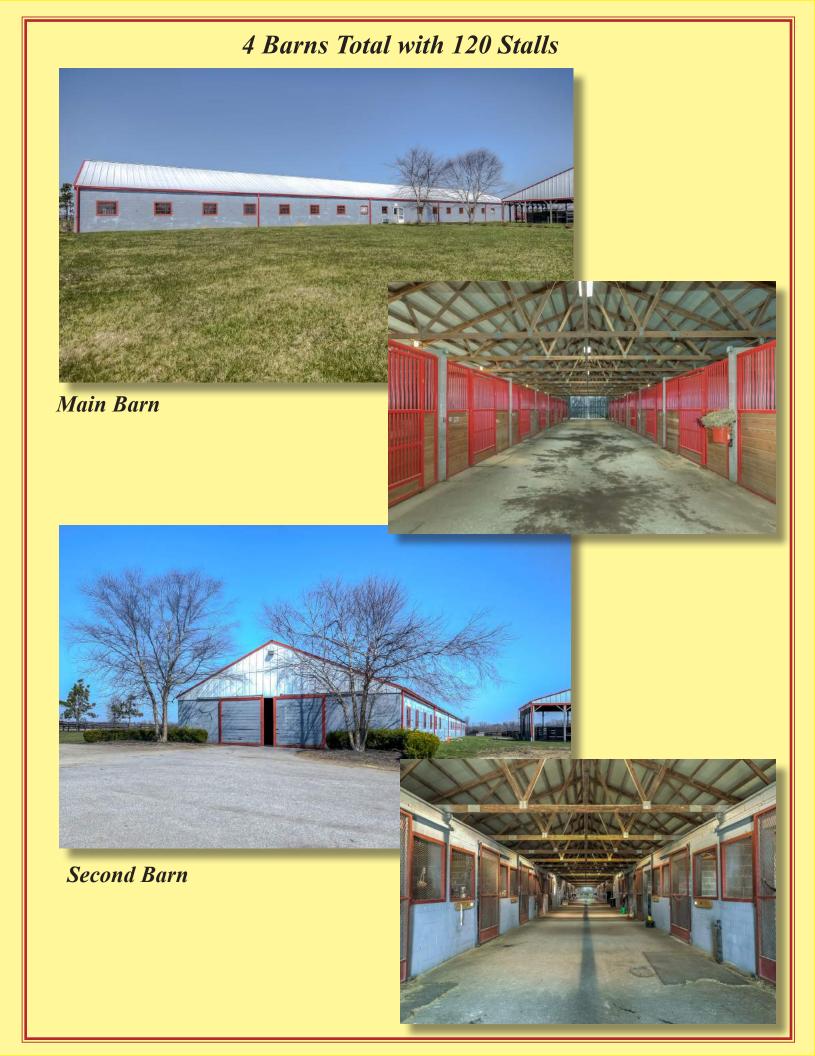

## FOR SALE 2421 Liberty Lane Goshen, Kentucky

KENTUCKY......THE HORSE CAPITAL OF THE WORLD!

Skylight Training Center, nearly 56 acre Thoroughbred Training Facility, extremely well designed 6 furlong synthetic track, over 120 stalls in 4 barns, three covered equicisers, covered and outdoor roundpens, 9 plank fenced paddocks, employee housing, and bedding/ hay storage. The barns are completely full with outstanding trainers who have used this training facility for Kentucky Derby winners and contenders, Champions and dozens of top quality racehorses. An outstanding opportunity to purchase an ideal Training facility with location convenient to Churchill Downs, Keeneland, Turfway Park, and Indiana Grand to name a few. Great cash flow and growth potential just outside Prospect Kentucky.