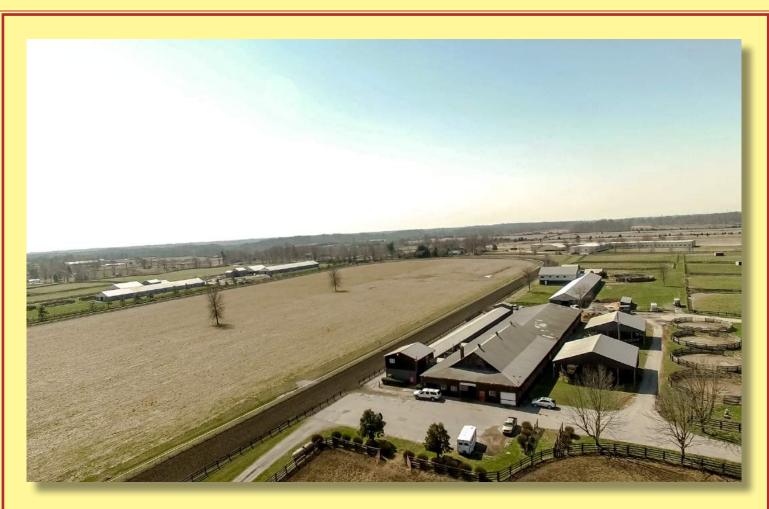

## FOR SALE 2421 Liberty Lane Goshen, Kentucky

KENTUCKY......THE HORSE CAPITAL OF THE WORLD!

Skylight Training Center, nearly 56 acre Thoroughbred Training Facility, extremely well designed 6 furlong synthetic track, over 120 stalls in 4 barns, three covered equicisers, covered and outdoor roundpens, 9 plank fenced paddocks, employee housing, and bedding/ hay storage. The barns are completely full with outstanding trainers who have used this training facility for Kentucky Derby winners and contenders, Champions and dozens of top quality racehorses. An outstanding opportunity to purchase an ideal Training facility with location convenient to Churchill Downs, Keeneland, Turfway Park, and Indiana Grand to name a few. Great cash flow and growth potential just outside Prospect Kentucky.