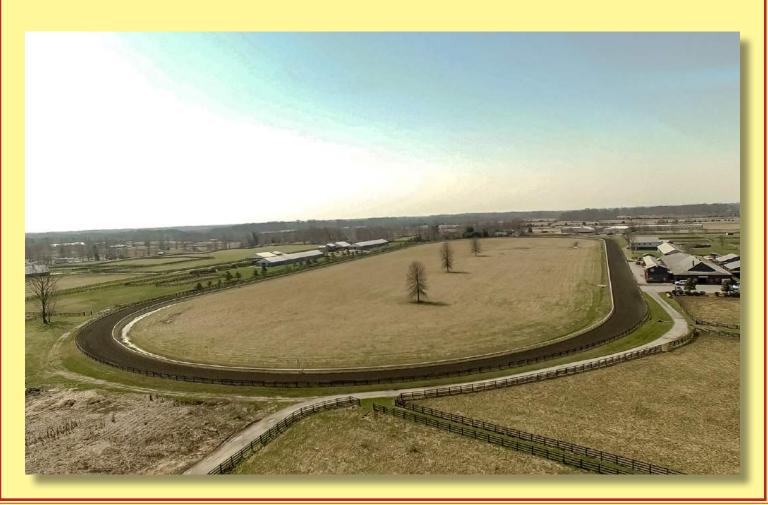

## FOR SALE 2421 Liberty Lane Goshen, Kentucky

KENTUCKY......THE HORSE CAPITAL OF THE WORLD!

Skylight Training Center, nearly 56 acre Thoroughbred Training Facility, extremely well designed 6 furlong synthetic track, over 120 stalls in 4 barns, three covered equicisers, covered and outdoor roundpens, 9 plank fenced paddocks, employee housing, and bedding/ hay storage. The barns are completely full with outstanding trainers who have used this training facility for Kentucky Derby winners and contenders, Champions and dozens of top quality racehorses. An outstanding opportunity to purchase an ideal Training facility with location convenient to Churchill Downs, Keeneland, Turfway Park, and Indiana Grand to name a few. Great cash flow and growth potential just outside Prospect Kentucky.

## *Listing Price: \$2,500,000*

Tom Biederman Broker/Auctioneer 859.312.0606

**859.277.2030** 1076 Wellington Way Lexington, KY 40513

**BIEDERMAN REALESTATE.COM** 

6 Furlong all-season synthetic training track