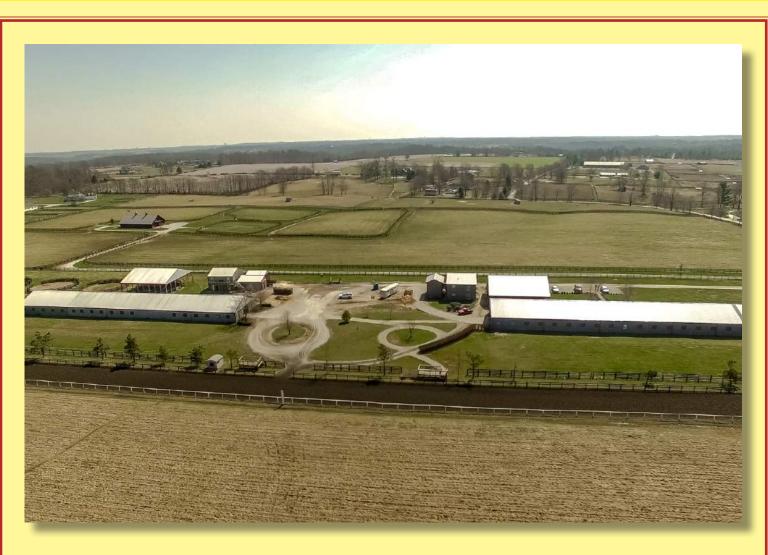

## FOR SALE 2421 Liberty Lane Goshen, Kentucky

KENTUCKY......THE HORSE CAPITAL OF THE WORLD!

Skylight Training Center, nearly 56 acre Thoroughbred Training Facility, extremely well designed 6 furlong synthetic track, over 120 stalls in 4 barns, three covered equicisers, covered and outdoor roundpens, 9 plank fenced paddocks, employee housing, and bedding/ hay storage. The barns are completely full with outstanding trainers who have used this training facility for Kentucky Derby winners and contenders, Champions and dozens of top quality racehorses. An outstanding opportunity to purchase an ideal Training facility with location convenient to Churchill Downs, Keeneland, Turfway Park, and Indiana Grand to name a few. Great cash flow and growth potential just outside Prospect Kentucky.