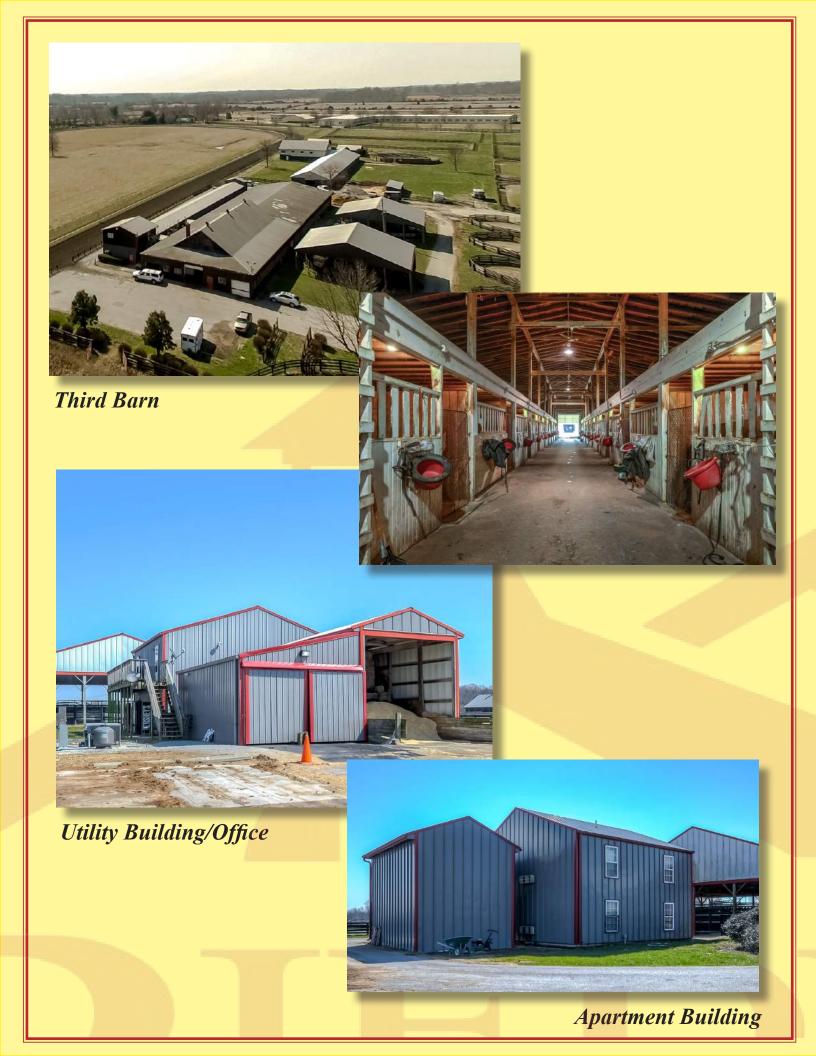

## FOR SALE 2421 Liberty Lane Goshen, Kentucky

KENTUCKY......THE HORSE CAPITAL OF THE WORLD!

Skylight Training Center, nearly 56 acre Thoroughbred Training Facility, extremely well designed 6 furlong synthetic track, over 120 stalls in 4 barns, three covered equicisers, covered and outdoor roundpens, 9 plank fenced paddocks, employee housing, and bedding/ hay storage. The barns are completely full with outstanding trainers who have used this training facility for Kentucky Derby winners and contenders, Champions and dozens of top quality racehorses. An outstanding opportunity to purchase an ideal Training facility with location convenient to Churchill Downs, Keeneland, Turfway Park, and Indiana Grand to name a few. Great cash flow and growth potential just outside Prospect Kentucky.