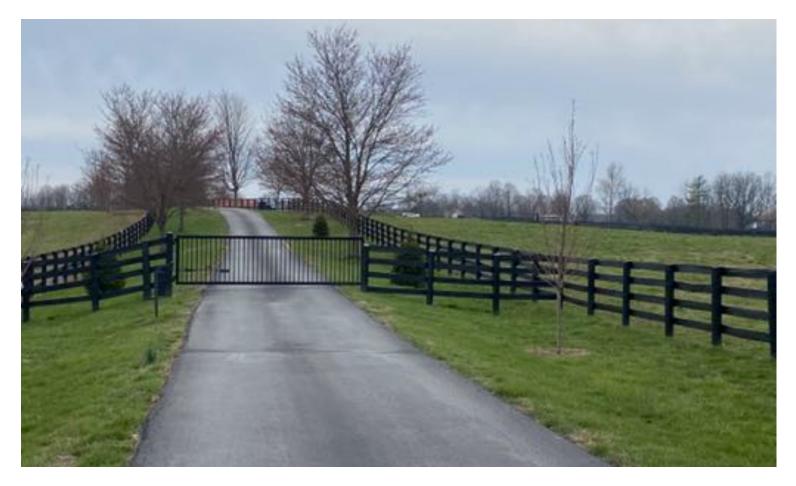

# 5380 Bethel Road 80± Acres Georgetown, KY

Turn key 80 acre horse farm property with excellent location! This beautiful property is the perfect size for many equine pursuits and is very well designed for functionality and ease of use. Amenities include 21 stalls in 2 barns, 15 paddocks and 4 fields with plank fencing, round pen, and an oversized 50×50 garage with TWO apartments. The current owner has also constructed a very useful 100×40 metal storage/hay barn with 14ft overhead doors and concrete floor. 5380 Bethel Road is primarily in Scott County with 23+/- acres in Fayette County yet has a Lexington address. Only 7.1 miles to the Kentucky Horse Park, 22 mins to Keeneland and 9.4 miles to the Red Mile, and 1 mile to I-64. We look forward to calls, questions and tours from qualified buyers.