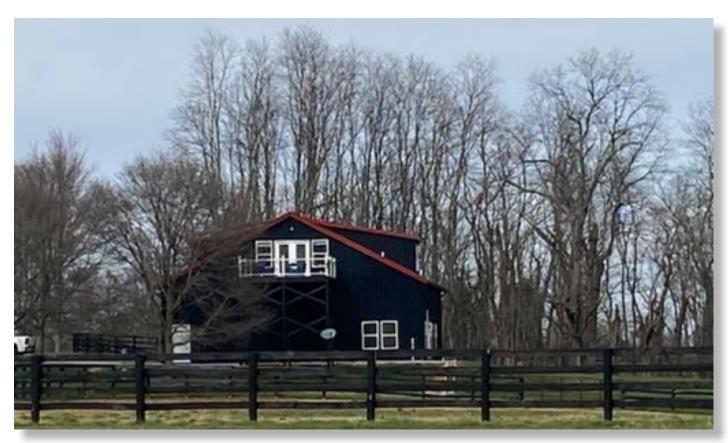

### 6 stall barn

Large 50x50 garage with 2 apartments

Apartment 1 - Second floor

Apartment 2 - First floor

Deck with beautiful views of the property

Interior of 50x50 garage with 12' overhead doors

Interior of garage with bathroom facilities and laundry