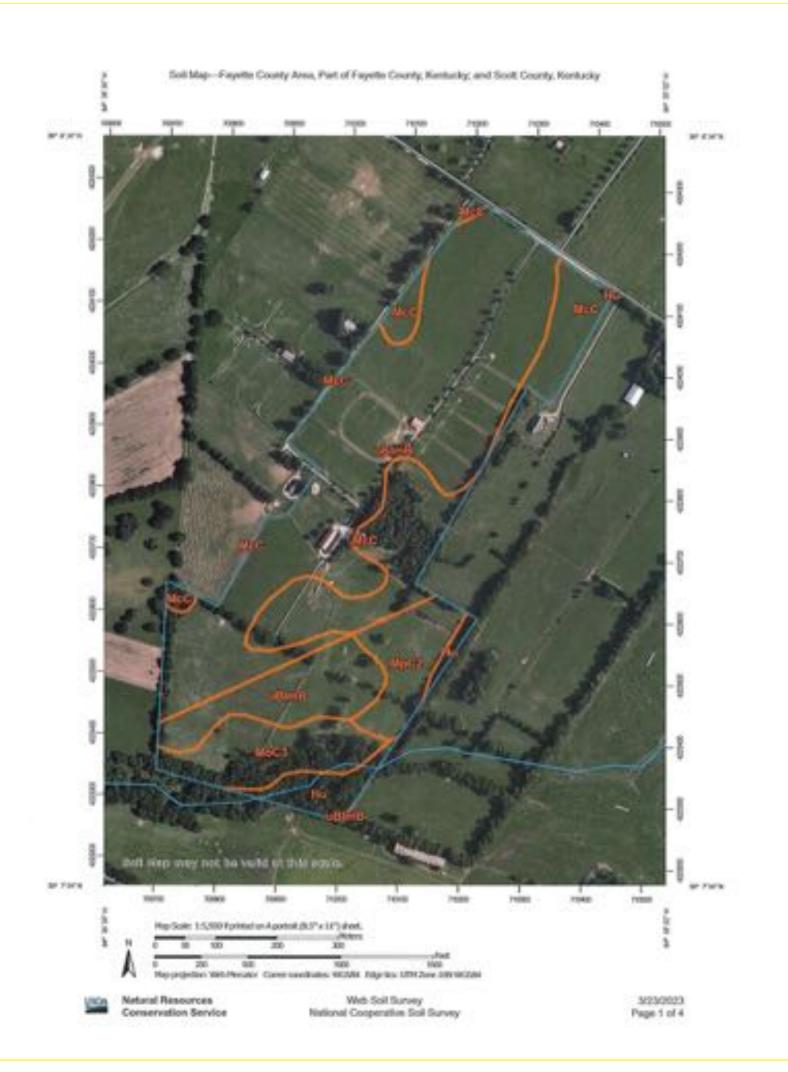

## 15 paddocks and 4 larger fields

| Map Unit Symbol                | Mop Unit Name                                                           | Acres in AOI | Percent of ADI |
|--------------------------------|-------------------------------------------------------------------------|--------------|----------------|
| Hu                             | Huntington silt loam, 0 to 4<br>percent alopes, occasionally<br>foodes! | 3.3          | 4.15           |
| MaCa                           | McAles sity clas. 6 to 12<br>percent slopes, severely<br>enoted         | 12           | 8.9%           |
| MpC2                           | McAlee silty clay loam, 6 to 12<br>percent slopes, ended                | 85           | 6.8%           |
| uttienti                       | Bluegrass Moury sill loams, 2<br>to 6 percent stopes                    | 7.5          | \$2%           |
| Subtotale for Soil Survey Area |                                                                         | 23.5         | 28.0%          |
| Totals for Area of Interest    |                                                                         | 80.9         | 105.0%         |

#### Map Unit Legend

| Map Unit Symbol                | Map Unit Name                                                            | Acres in AOI | Persent of AGE |
|--------------------------------|--------------------------------------------------------------------------|--------------|----------------|
| Hu                             | Huntington sill learn, 0 to 4<br>percent slopes, ecossionally<br>flooded | 0.0          | 0.0%           |
| MIC                            | McAlee sill issee, 6 to 12<br>percent slopes                             | 15.7         | 18.5%          |
| dindi                          | Ethangtasus Maury sitt Isaams, 2<br>to 6 percent skipes                  | 41.7         | 51.55          |
| Bubtotals for Soil Burvey Area |                                                                          | \$7.5        | 71.05          |
| Totals for Area of Interest    |                                                                          | 80.9         | 109.0%         |