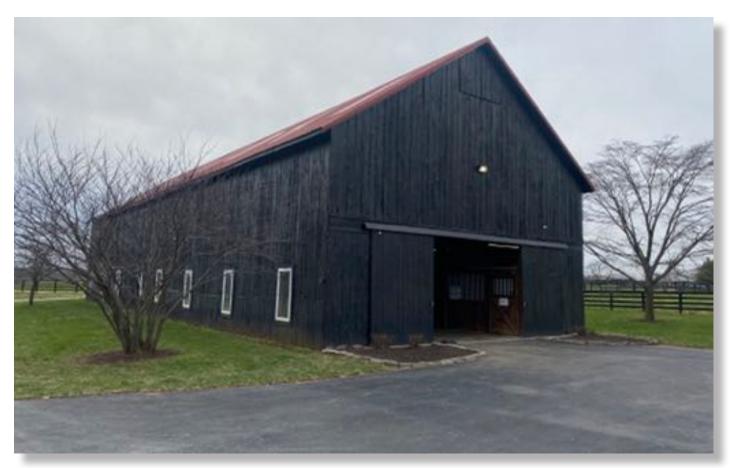

# 5380 Bethel Road 80± Acres Georgetown, KY

Turn key 80 acre horse farm property with excellent location! This beautiful property is the perfect size for many equine pursuits and is very well designed for functionality and ease of use. Amenities include 21 stalls in 2 barns, 15 paddocks and 4 fields with plank fencing, round pen, and an oversized 50×50 garage with TWO apartments. The current owner has also constructed a very useful 100×40 metal storage/hay barn with 14ft overhead doors and concrete floor. 5380 Bethel Road is primarily in Scott County with 23+/- acres in Fayette County yet has a Lexington address. Only 7.1 miles to the Kentucky Horse Park, 22 mins to Keeneland and 9.4 miles to the Red Mile, and 1 mile to I-64. We look forward to calls, questions and tours from qualified buyers.

### 6 stall barn

Large 50x50 garage with 2 apartments

Apartment 1 - Second floor

Apartment 2 - First floor

Deck with beautiful views of the property

Interior of 50x50 garage with 12' overhead doors

Interior of garage with bathroom facilities and laundry