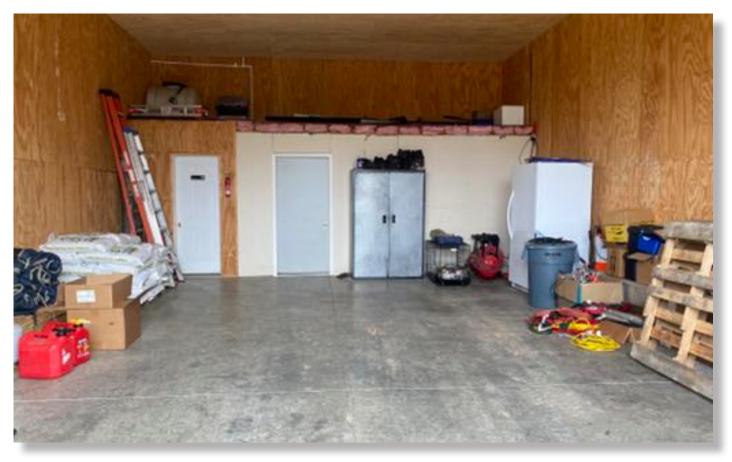

### 6 stall barn

Large 50x50 garage with 2 apartments

Apartment 1 - Second floor

Apartment 2 - First floor

Deck with beautiful views of the property

Interior of 50x50 garage with 12' overhead doors

Interior of garage with bathroom facilities and laundry