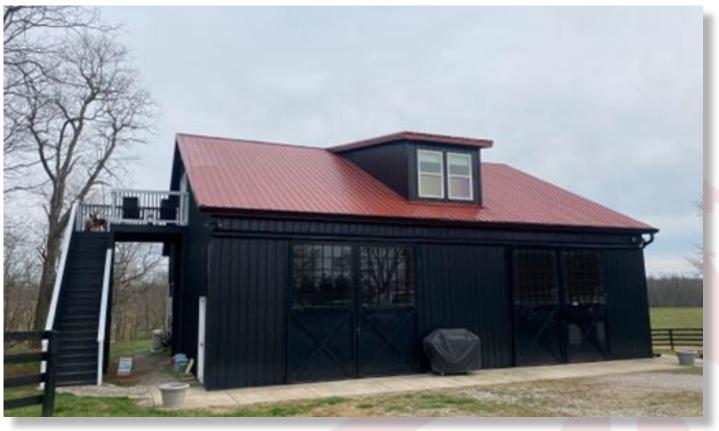

### 6 stall barn

Large 50x50 garage with 2 apartments

Apartment 1 - Second floor

Apartment 2 - First floor

Deck with beautiful views of the property

Interior of 50x50 garage with 12' overhead doors

Interior of garage with bathroom facilities and laundry