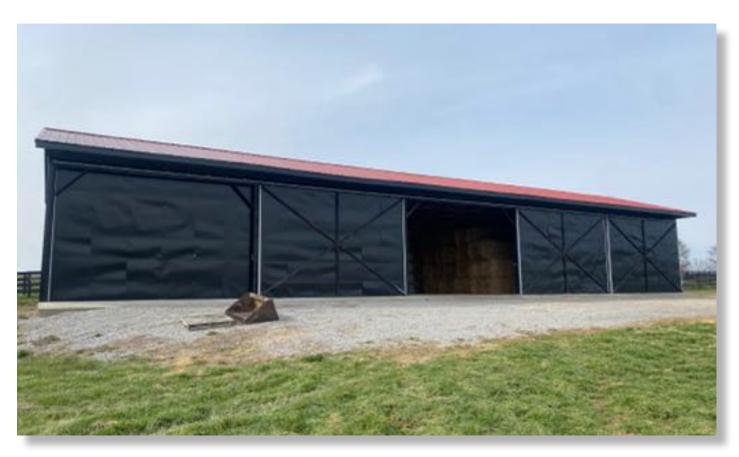

100x40 metal storage/hay barn with 14' overhead doors and concrete floor

Interior of storage/hay barn

View of garage with apartments