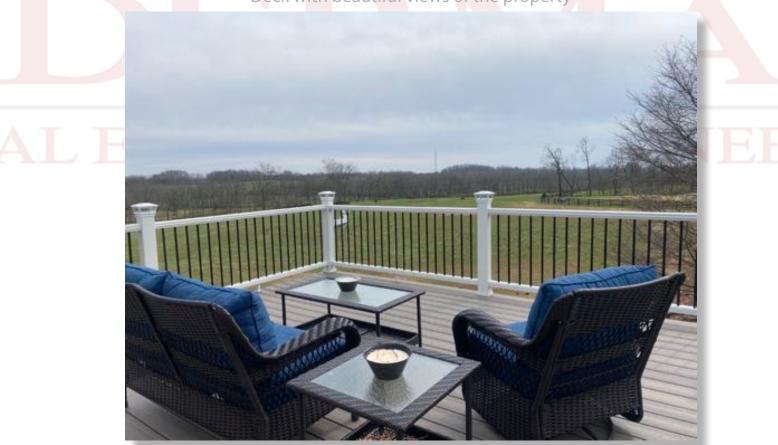

### 6 stall barn

Large 50x50 garage with 2 apartments

Apartment 1 - Second floor

Apartment 2 - First floor

Deck with beautiful views of the property

Interior of 50x50 garage with 12' overhead doors

Interior of garage with bathroom facilities and laundry