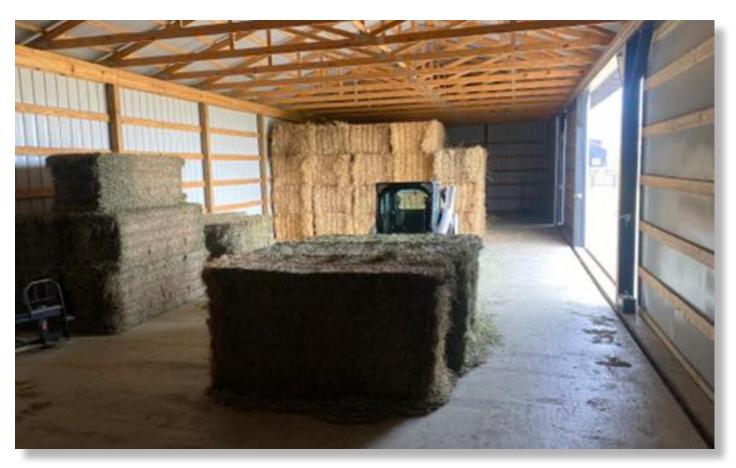

100x40 metal storage/hay barn with 14' overhead doors and concrete floor

Interior of storage/hay barn

View of garage with apartments