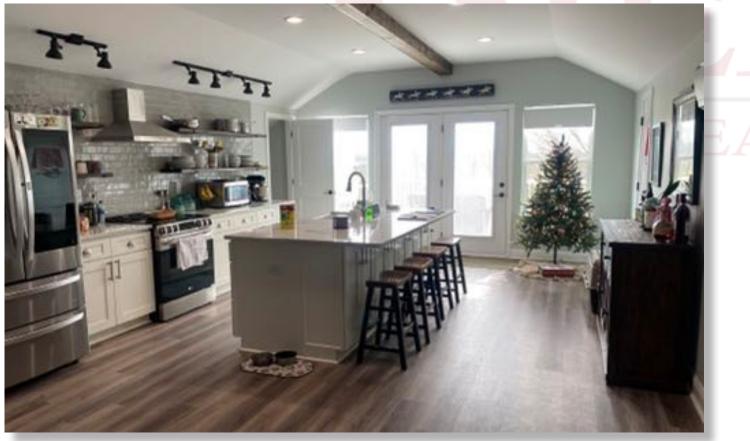

### 6 stall barn

Large 50x50 garage with 2 apartments

Apartment 1 - Second floor

Apartment 2 - First floor

Deck with beautiful views of the property

Interior of 50x50 garage with 12' overhead doors

Interior of garage with bathroom facilities and laundry