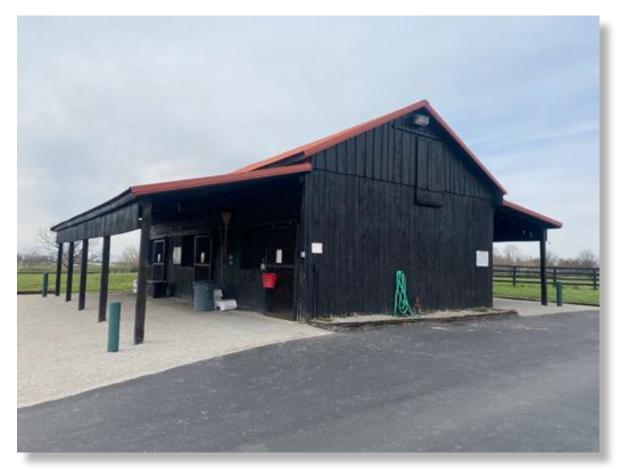

# 5380 Bethel Road 80± Acres Georgetown, KY

Turn key 80 acre horse farm property with excellent location! This beautiful property is the perfect size for many equine pursuits and is very well designed for functionality and ease of use. Amenities include 21 stalls in 2 barns, 15 paddocks and 4 fields with plank fencing, round pen, and an oversized 50×50 garage with TWO apartments. The current owner has also constructed a very useful 100×40 metal storage/hay barn with 14ft overhead doors and concrete floor. 5380 Bethel Road is primarily in Scott County with 23+/- acres in Fayette County yet has a Lexington address. Only 7.1 miles to the Kentucky Horse Park, 22 mins to Keeneland and 9.4 miles to the Red Mile, and 1 mile to I-64. We look forward to calls, questions and tours from qualified buyers.

### 6 stall barn

Large 50x50 garage with 2 apartments

Apartment 1 - Second floor

Apartment 2 - First floor

Deck with beautiful views of the property

Interior of 50x50 garage with 12' overhead doors

Interior of garage with bathroom facilities and laundry