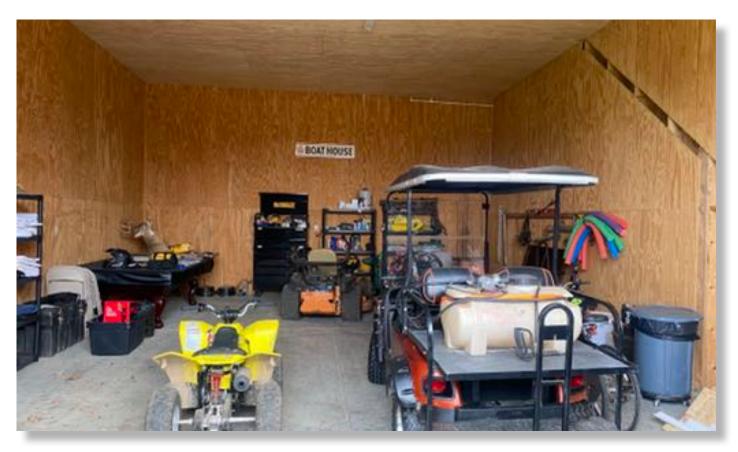

### 6 stall barn

Large 50x50 garage with 2 apartments

Apartment 1 - Second floor

Apartment 2 - First floor

Deck with beautiful views of the property

Interior of 50x50 garage with 12' overhead doors

Interior of garage with bathroom facilities and laundry