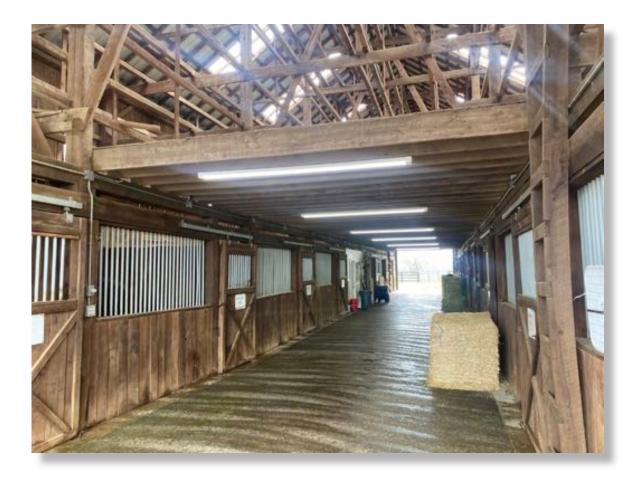

# 5380 Bethel Road 80± Acres Georgetown, KY

Turn key 80 acre horse farm property with excellent location! This beautiful property is the perfect size for many equine pursuits and is very well designed for functionality and ease of use. Amenities include 21 stalls in 2 barns, 15 paddocks and 4 fields with plank fencing, round pen, and an oversized 50×50 garage with TWO apartments. The current owner has also constructed a very useful 100×40 metal storage/hay barn with 14ft overhead doors and concrete floor. 5380 Bethel Road is primarily in Scott County with 23+/- acres in Fayette County yet has a Lexington address. Only 7.1 miles to the Kentucky Horse Park, 22 mins to Keeneland and 9.4 miles to the Red Mile, and 1 mile to I-64. We look forward to calls, questions and tours from qualified buyers.

*Listing Price: \$1,750,000* 

Tom Biederman Broker 859.312.0606

859.277.2030 1076 Wellington Way Lexington, KY 40513

**BiedermanRealEstate.com** 

15 stall barn with loft