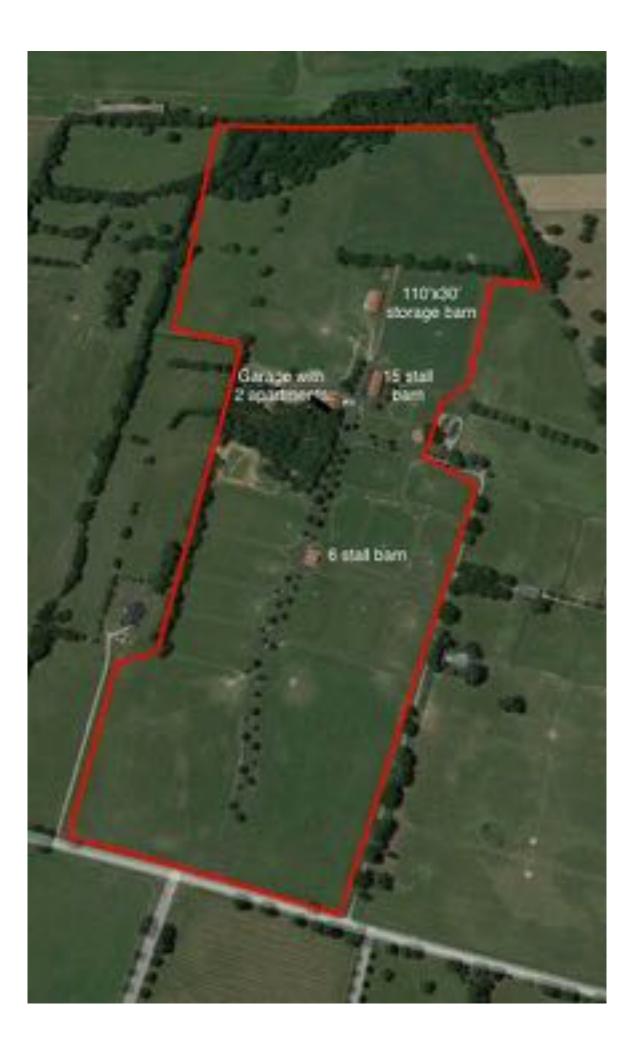

# 5380 Bethel Road 80± Acres Georgetown, KY

Turn key 80 acre horse farm property with excellent location! This beautiful property is the perfect size for many equine pursuits and is very well designed for functionality and ease of use. Amenities include 21 stalls in 2 barns, 15 paddocks and 4 fields with plank fencing, round pen, and an oversized 50×50 garage with TWO apartments. The current owner has also constructed a very useful 100×40 metal storage/hay barn with 14ft overhead doors and concrete floor. 5380 Bethel Road is primarily in Scott County with 23+/- acres in Fayette County yet has a Lexington address. Only 7.1 miles to the Kentucky Horse Park, 22 mins to Keeneland and 9.4 miles to the Red Mile, and 1 mile to I-64. We look forward to calls, questions and tours from qualified buyers.