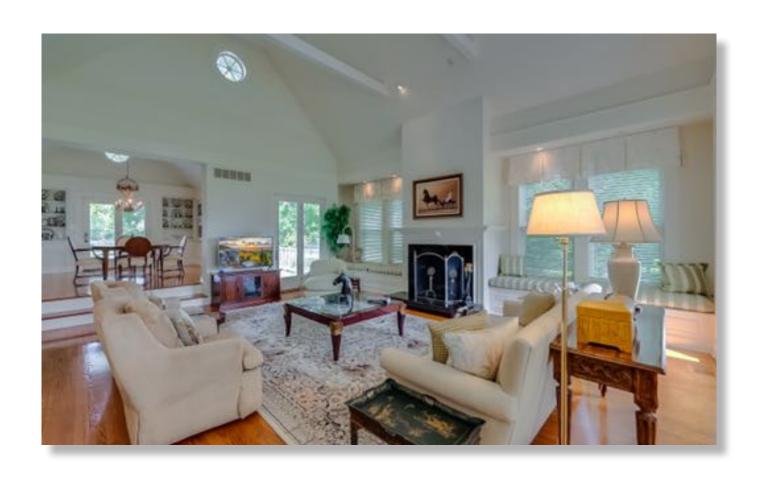

Vaulted family room with fireplace, window seats and plenty of natural light

Sitting room with fireplace, built ins and crown molding

Library with built-in bookcases and fireplace (this room could also be used as a first floor bedroom suite, as there is an attached full bath and closet)