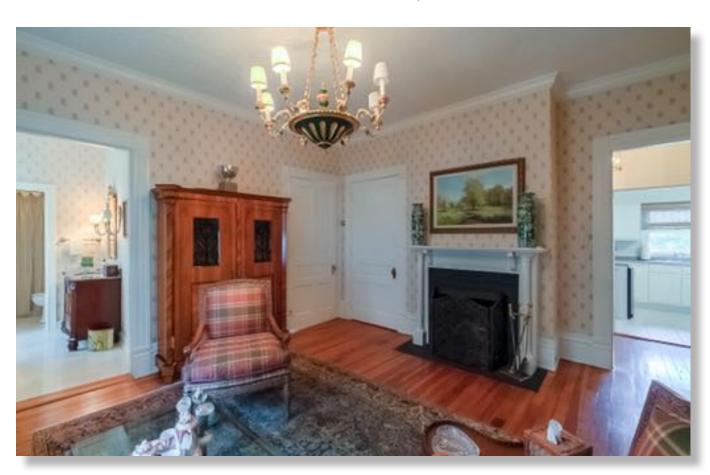

Vaulted family room with fireplace, window seats and plenty of natural light

Sitting room with fireplace, built ins and crown molding

Library with built-in bookcases and fireplace (this room could also be used as a first floor bedroom suite, as there is an attached full bath and closet)