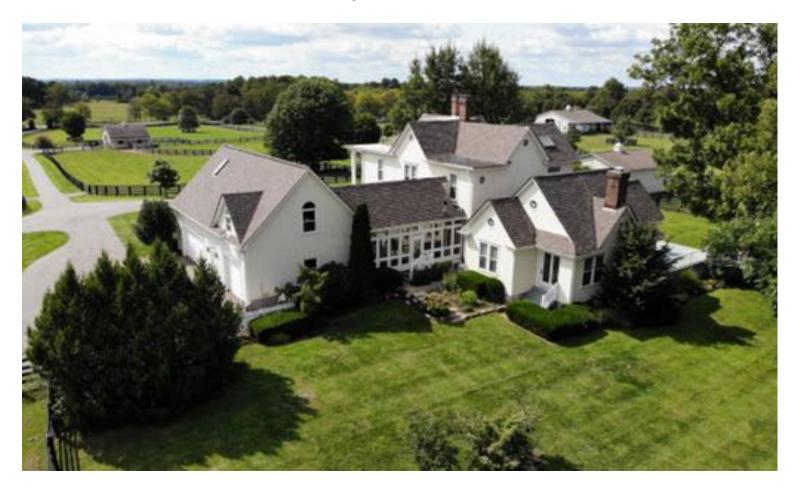

## 5301 Old Richmond Road

10± Acres Lexington, KY

Welcome to a 10 acre parcel of Rose Arbor Farm, the perfect Lexington property for the equine enthusiast. The excellent amenities include a 5,200 sq ft exceptionally maintained main residence, a separate garage apartment (not included in res sqft), 10 stalls in 2 barns, 7 paddocks with excellent fencing, asphalt roadways and much more. The property is extremely well designed for easy management and care of your horses. The location is fantastic, near Juddmonte, Woods Edge and Champagne Run. This is an extraordinary property in a superior location.