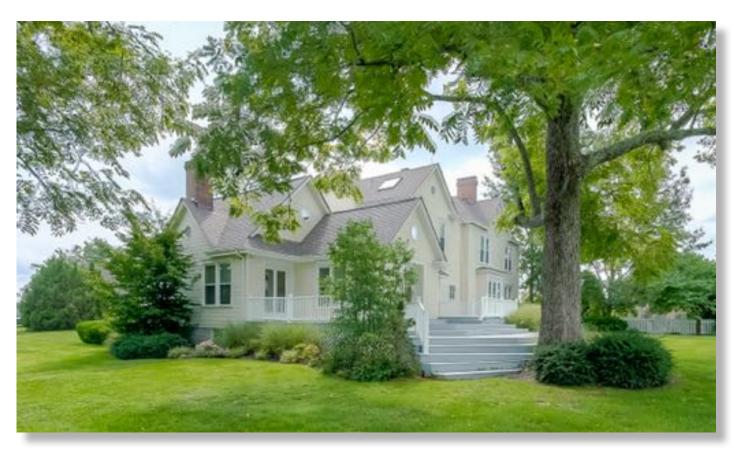

## 5301 Old Richmond Road

10± Acres Lexington, KY

Welcome to a 10 acre parcel of Rose Arbor Farm, the perfect Lexington property for the equine enthusiast. The excellent amenities include a 5,200 sq ft exceptionally maintained main residence, a separate garage apartment (not included in res sqft), 10 stalls in 2 barns, 7 paddocks with excellent fencing, asphalt roadways and much more. The property is extremely well designed for easy management and care of your horses. The location is fantastic, near Juddmonte, Woods Edge and Champagne Run. This is an extraordinary property in a superior location.