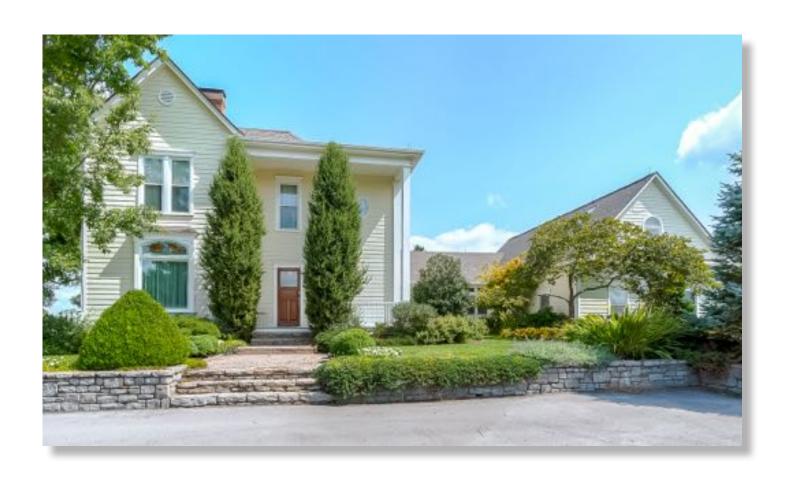

## 5301 Old Richmond Road

10± Acres Lexington, KY

Welcome to a 10 acre parcel of Rose Arbor Farm, the perfect Lexington property for the equine enthusiast. The excellent amenities include a 5,200 sq ft exceptionally maintained main residence, a separate garage apartment (not included in res sqft), 10 stalls in 2 barns, 7 paddocks with excellent fencing, asphalt roadways and much more. The property is extremely well designed for easy management and care of your horses. The location is fantastic, near Juddmonte, Woods Edge and Champagne Run. This is an extraordinary property in a superior location.