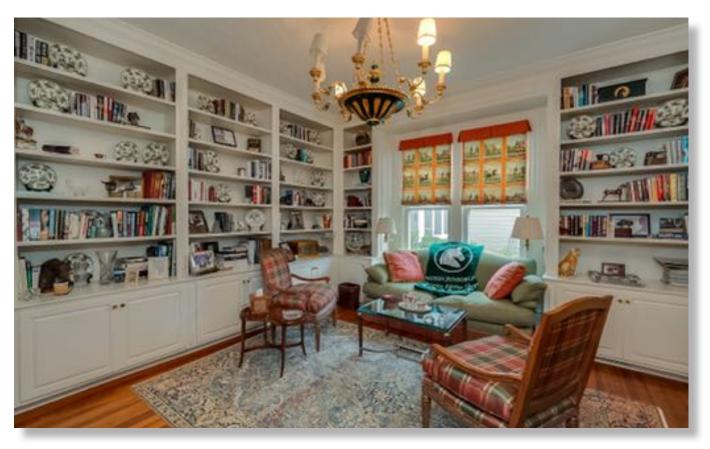

Vaulted family room with fireplace, window seats and plenty of natural light

Sitting room with fireplace, built ins and crown molding

Library with built-in bookcases and fireplace (this room could also be used as a first floor bedroom suite, as there is an attached full bath and closet)