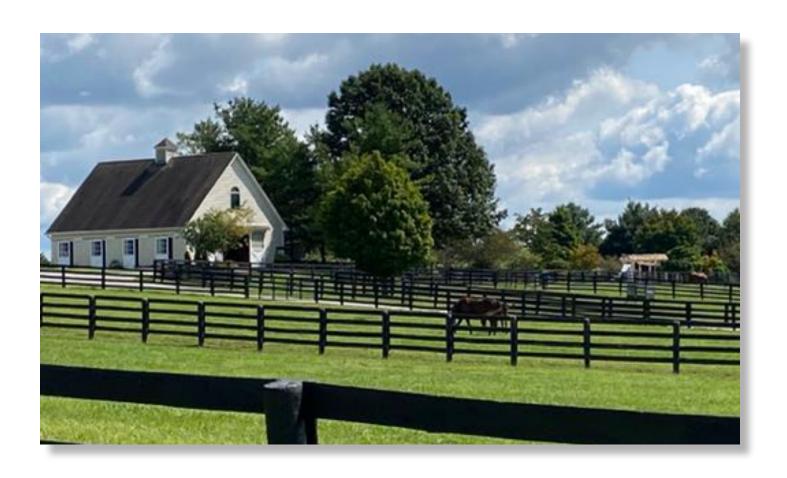

## 5301 Old Richmond Road

10± Acres Lexington, KY

Welcome to a 10 acre parcel of Rose Arbor Farm, the perfect Lexington property for the equine enthusiast. The excellent amenities include a 5,200 sq ft exceptionally maintained main residence, a separate garage apartment (not included in res sqft), 10 stalls in 2 barns, 7 paddocks with excellent fencing, asphalt roadways and much more. The property is extremely well designed for easy management and care of your horses. The location is fantastic, near Juddmonte, Woods Edge and Champagne Run. This is an extraordinary property in a superior location.