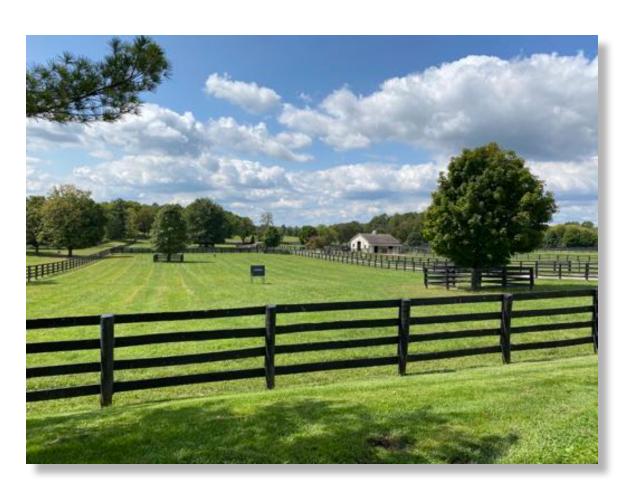

## 5301 Old Richmond Road

10± Acres Lexington, KY

Welcome to a 10 acre parcel of Rose Arbor Farm, the perfect Lexington property for the equine enthusiast. The excellent amenities include a 5,200 sq ft exceptionally maintained main residence, a separate garage apartment (not included in res sqft), 10 stalls in 2 barns, 7 paddocks with excellent fencing, asphalt roadways and much more. The property is extremely well designed for easy management and care of your horses. The location is fantastic, near Juddmonte, Woods Edge and Champagne Run. This is an extraordinary property in a superior location.