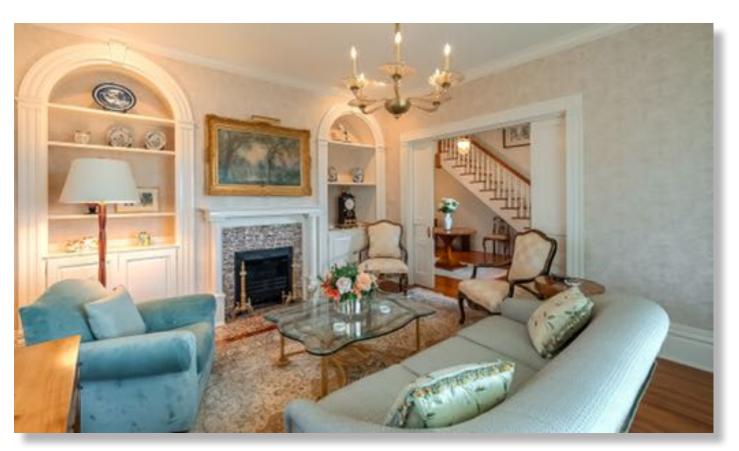

Vaulted family room with fireplace, window seats and plenty of natural light

Sitting room with fireplace, built ins and crown molding

Library with built-in bookcases and fireplace (this room could also be used as a first floor bedroom suite, as there is an attached full bath and closet)