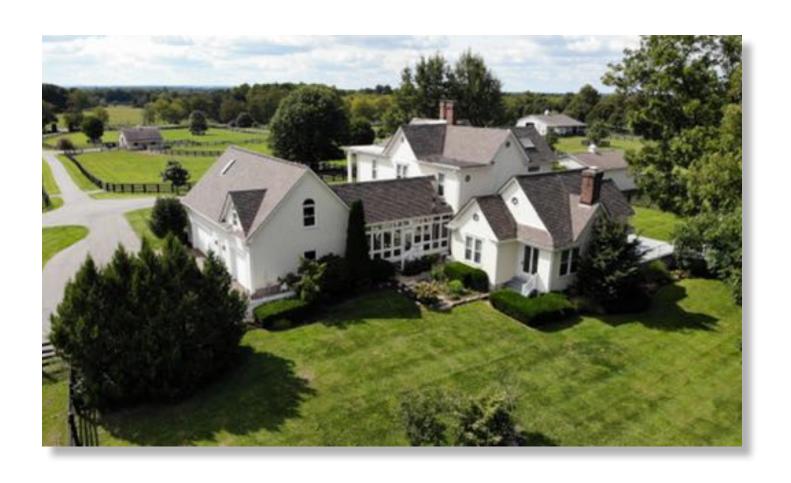

## 5301 Old Richmond Road

10± Acres Lexington, KY

Welcome to a 10 acre parcel of Rose Arbor Farm, the perfect Lexington property for the equine enthusiast. The excellent amenities include a 5,200 sq ft exceptionally maintained main residence, a separate garage apartment (not included in res sqft), 10 stalls in 2 barns, 7 paddocks with excellent fencing, asphalt roadways and much more. The property is extremely well designed for easy management and care of your horses. The location is fantastic, near Juddmonte, Woods Edge and Champagne Run. This is an extraordinary property in a superior location.