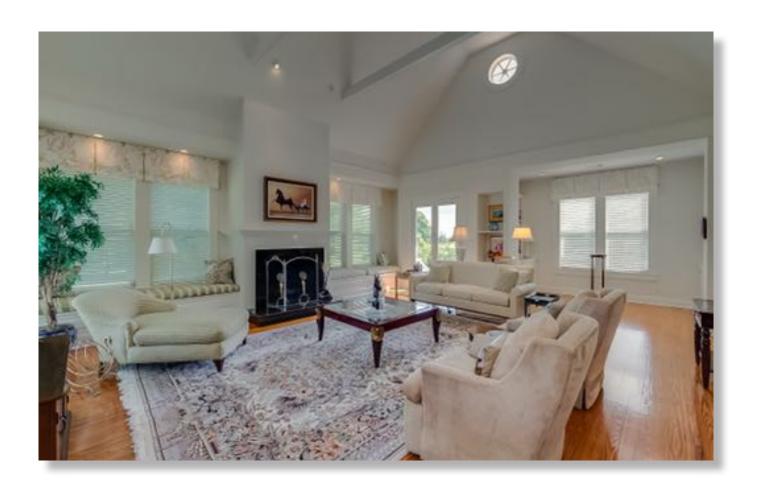

Vaulted family room with fireplace, window seats and plenty of natural light

Sitting room with fireplace, built ins and crown molding

Library with built-in bookcases and fireplace (this room could also be used as a first floor bedroom suite, as there is an attached full bath and closet)