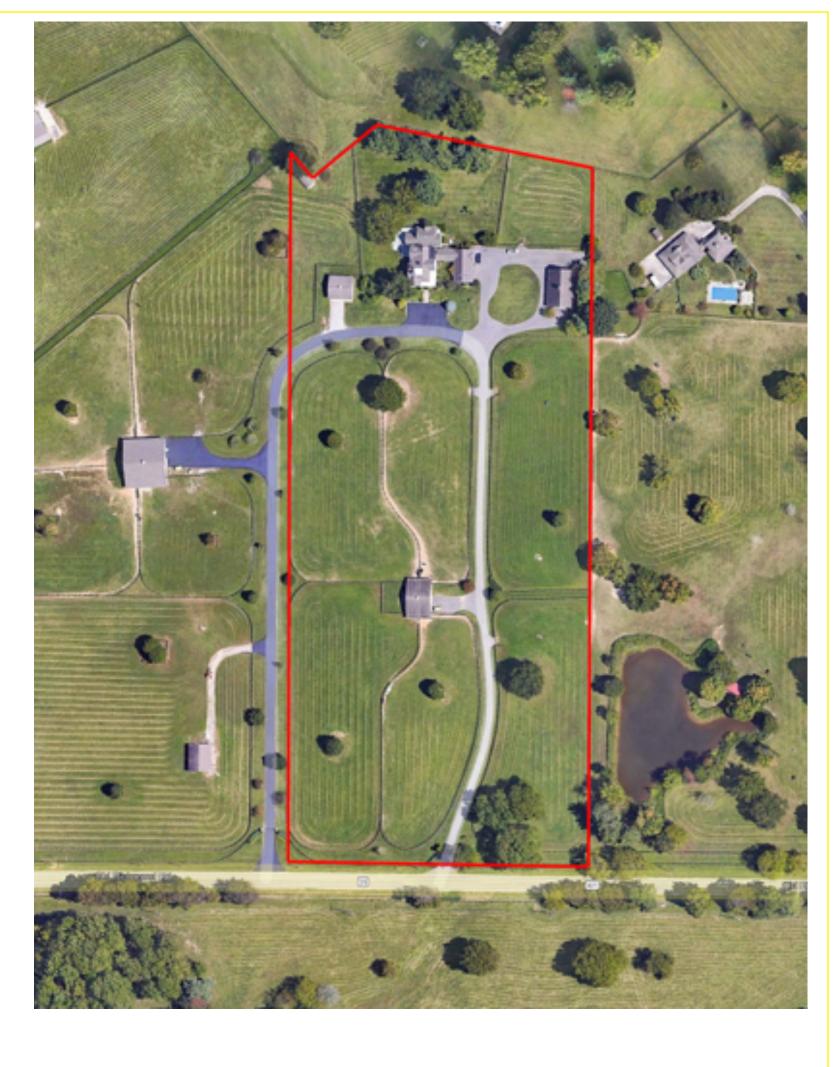

## 5301 Old Richmond Road

10± Acres Lexington, KY

Welcome to a 10 acre parcel of Rose Arbor Farm, the perfect Lexington property for the equine enthusiast. The excellent amenities include a 5,200 sq ft exceptionally maintained main residence, a separate garage apartment (not included in res sqft), 10 stalls in 2 barns, 7 paddocks with excellent fencing, asphalt roadways and much more. The property is extremely well designed for easy management and care of your horses. The location is fantastic, near Juddmonte, Woods Edge and Champagne Run. This is an extraordinary property in a superior location.

Barn with 6 stalls and brick aisleway

Barn with 4 stalls with doors to outside paddocks

Biederman Real Estate will strive to represent our clients, both buyers and sellers, with the utmost responsibility.