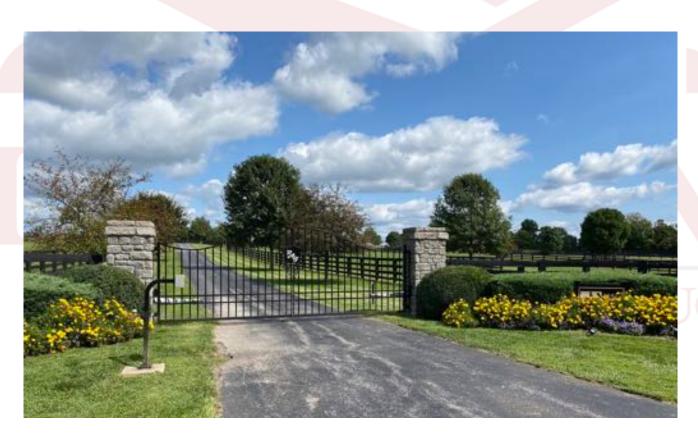

## 5301 Old Richmond Road

10± Acres Lexington, KY

Welcome to a 10 acre parcel of Rose Arbor Farm, the perfect Lexington property for the equine enthusiast. The excellent amenities include a 5,200 sq ft exceptionally maintained main residence, a separate garage apartment (not included in res sqft), 10 stalls in 2 barns, 7 paddocks with excellent fencing, asphalt roadways and much more. The property is extremely well designed for easy management and care of your horses. The location is fantastic, near Juddmonte, Woods Edge and Champagne Run. This is an extraordinary property in a superior location.