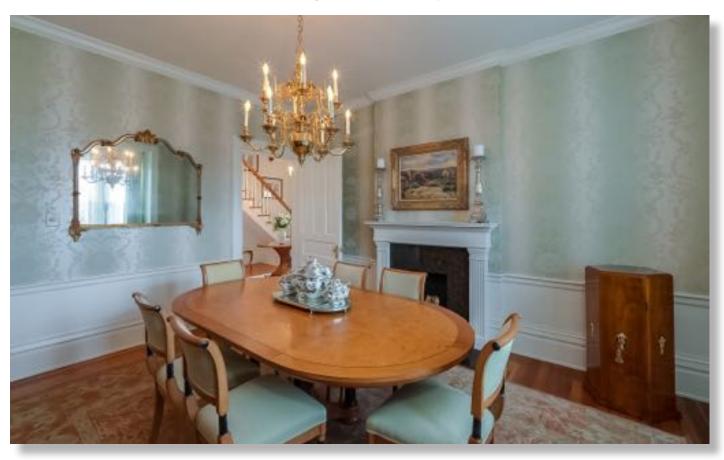

## 5301 Old Richmond Road

10± Acres Lexington, KY

Welcome to a 10 acre parcel of Rose Arbor Farm, the perfect Lexington property for the equine enthusiast. The excellent amenities include a 5,200 sq ft exceptionally maintained main residence, a separate garage apartment (not included in res sqft), 10 stalls in 2 barns, 7 paddocks with excellent fencing, asphalt roadways and much more. The property is extremely well designed for easy management and care of your horses. The location is fantastic, near Juddmonte, Woods Edge and Champagne Run. This is an extraordinary property in a superior location.