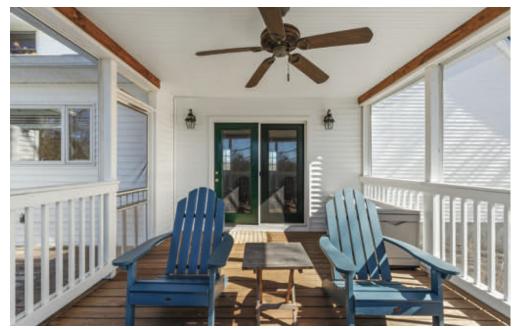

## 827 Gastineau Lane

16± ACRES | Versailles, KY

Tucked away on 16 acres in the woods of Woodford County, this 3 bedroom Colonial home offers a private retreat with ample space for family, recreation, gardening, or animal husbandry. The home features a 2 car garage, tile floored craft or mud room, study with built in shelving and fireplace, modern kitchen that opens up to the living room- part of a 2013 addition with clearstory ceiling, formal dining room, office, 2 bedrooms and primary bedroom upstairs. Through the patio doors in the craft room will take you to a lovely screened in porch with scenic views of the wooded land along with a concrete patio and hot tub that conveys with the property. The screened in garden has an extensive drip irrigation system with individual control valves for each box and has grown a countless assortment of produce over the years some of which include rosemary, basil, squash, beans, watermelon, broccoli, carrots, and much more. Adjacent to the garden is a 20'x30' metal garage with a concrete floor perfect for storage or workshop space. Lastly, over a dozen of wooded acres provide you your own backyard nature sanctuary.

Second guest bedroom

Large craft room with tile floor and French doors to screened porch

Screened porch with ceiling fan and beautiful views of property

Large shop with dual garage doors and concrete flooring