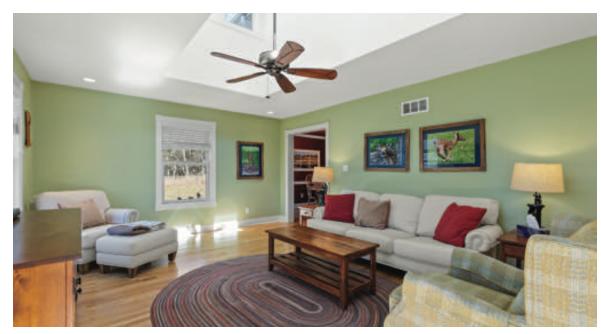

## 827 Gastineau Lane

16± ACRES | Versailles, KY

Tucked away on 16 acres in the woods of Woodford County, this 3 bedroom Colonial home offers a private retreat with ample space for family, recreation, gardening, or animal husbandry. The home features a 2 car garage, tile floored craft or mud room, study with built in shelving and fireplace, modern kitchen that opens up to the living room- part of a 2013 addition with clearstory ceiling, formal dining room, office, 2 bedrooms and primary bedroom upstairs. Through the patio doors in the craft room will take you to a lovely screened in porch with scenic views of the wooded land along with a concrete patio and hot tub that conveys with the property. The screened in garden has an extensive drip irrigation system with individual control valves for each box and has grown a countless assortment of produce over the years some of which include rosemary, basil, squash, beans, watermelon, broccoli, carrots, and much more. Adjacent to the garden is a 20'x30' metal garage with a concrete floor perfect for storage or workshop space. Lastly, over a dozen of wooded acres provide you your own backyard nature sanctuary.

Price: \$675,000

Westin Osborn Agent **704.975.4195** 

**859.277.2030** 1076 Wellington Way Lexington, KY 40513

BiedermanRealEstate.com

Kitchen with island, tile backsplash and plenty of natural light

Living room is an addition to the home with clearstory ceiling and door to porch