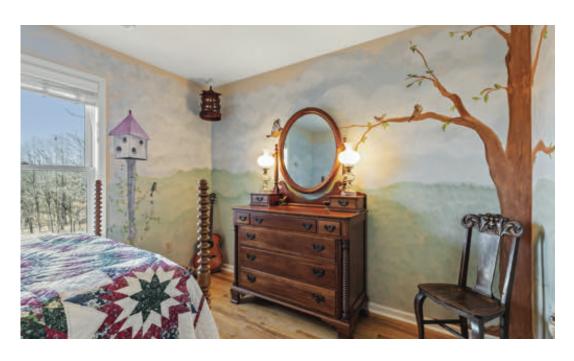

Dining room with antique French doors leading to the office

Primary bedroom with brick fireplace, en suite bath with dual sinks and large tub and generous walk-in closet

Bedroom with hand painted mural walls