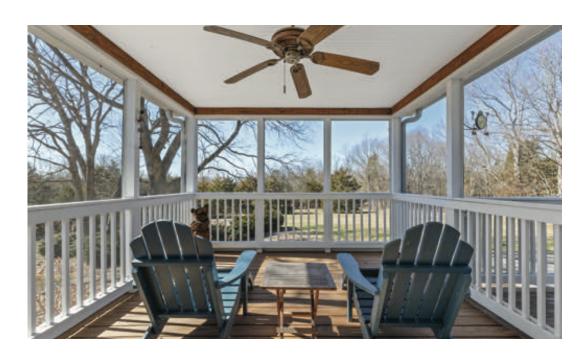

## 827 Gastineau Lane

16± ACRES | Versailles, KY

Tucked away on 16 acres in the woods of Woodford County, this 3 bedroom Colonial home offers a private retreat with ample space for family, recreation, gardening, or animal husbandry. The home features a 2 car garage, tile floored craft or mud room, study with built in shelving and fireplace, modern kitchen that opens up to the living room- part of a 2013 addition with clearstory ceiling, formal dining room, office, 2 bedrooms and primary bedroom upstairs. Through the patio doors in the craft room will take you to a lovely screened in porch with scenic views of the wooded land along with a concrete patio and hot tub that conveys with the property. The screened in garden has an extensive drip irrigation system with individual control valves for each box and has grown a countless assortment of produce over the years some of which include rosemary, basil, squash, beans, watermelon, broccoli, carrots, and much more. Adjacent to the garden is a 20'x30' metal garage with a concrete floor perfect for storage or workshop space. Lastly, over a dozen of wooded acres provide you your own backyard nature sanctuary.

Second guest bedroom

Large craft room with tile floor and French doors to screened porch

Screened porch with ceiling fan and beautiful views of property

Large shop with dual garage doors and concrete flooring