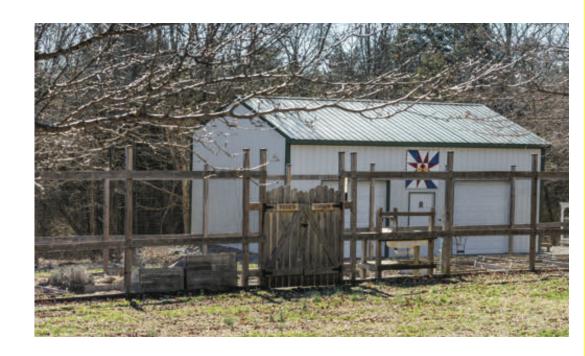

## 827 Gastineau Lane

16± ACRES | Versailles, KY

Tucked away on 16 acres in the woods of Woodford County, this 3 bedroom Colonial home offers a private retreat with ample space for family, recreation, gardening, or animal husbandry. The home features a 2 car garage, tile floored craft or mud room, study with built in shelving and fireplace, modern kitchen that opens up to the living room- part of a 2013 addition with clearstory ceiling, formal dining room, office, 2 bedrooms and primary bedroom upstairs. Through the patio doors in the craft room will take you to a lovely screened in porch with scenic views of the wooded land along with a concrete patio and hot tub that conveys with the property. The screened in garden has an extensive drip irrigation system with individual control valves for each box and has grown a countless assortment of produce over the years some of which include rosemary, basil, squash, beans, watermelon, broccoli, carrots, and much more. Adjacent to the garden is a 20'x30' metal garage with a concrete floor perfect for storage or workshop space. Lastly, over a dozen of wooded acres provide you your own backyard nature sanctuary.

Fenced garden with gate and extensive drip irrigation