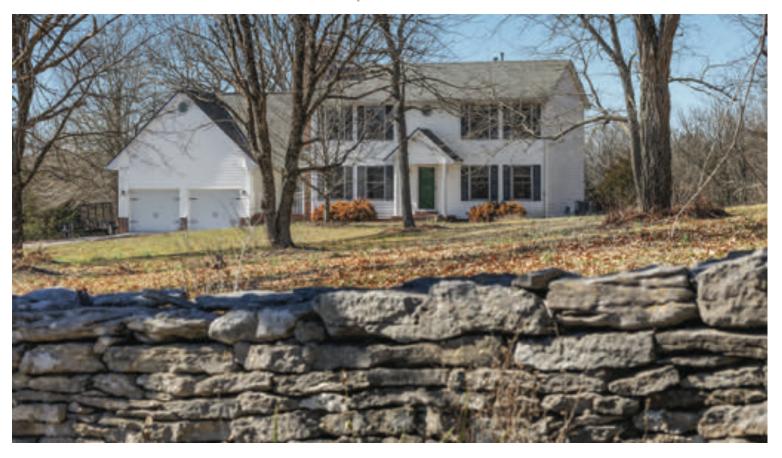

## 827 Gastineau Lane

16± ACRES | Versailles, KY

Tucked away on 16 acres in the woods of Woodford County, this 3 bedroom Colonial home offers a private retreat with ample space for family, recreation, gardening, or animal husbandry. The home features a 2 car garage, tile floored craft or mud room, study with built in shelving and fireplace, modern kitchen that opens up to the living room- part of a 2013 addition with clearstory ceiling, formal dining room, office, 2 bedrooms and primary bedroom upstairs. Through the patio doors in the craft room will take you to a lovely screened in porch with scenic views of the wooded land along with a concrete patio and hot tub that conveys with the property. The screened in garden has an extensive drip irrigation system with individual control valves for each box and has grown a countless assortment of produce over the years some of which include rosemary, basil, squash, beans, watermelon, broccoli, carrots, and much more. Adjacent to the garden is a 20'x30' metal garage with a concrete floor perfect for storage or workshop space. Lastly, over a dozen of wooded acres provide you your own backyard nature sanctuary.

Price: \$675,000

Westin Osborn Agent **704.975.4195** 

**859.277.2030** 1076 Wellington Way Lexington, KY 40513

BiedermanRealEstate.com

Kitchen with island, tile backsplash and plenty of natural light

Living room is an addition to the home with clearstory ceiling and door to porch