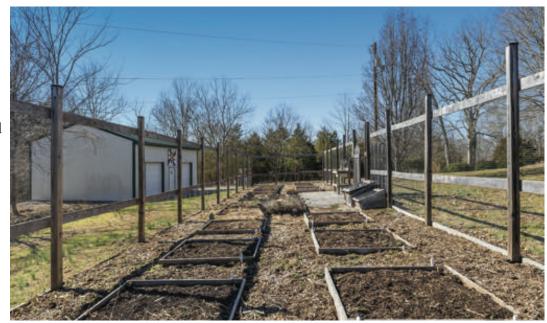

## 827 Gastineau Lane

16± ACRES | Versailles, KY

Tucked away on 16 acres in the woods of Woodford County, this 3 bedroom Colonial home offers a private retreat with ample space for family, recreation, gardening, or animal husbandry. The home features a 2 car garage, tile floored craft or mud room, study with built in shelving and fireplace, modern kitchen that opens up to the living room- part of a 2013 addition with clearstory ceiling, formal dining room, office, 2 bedrooms and primary bedroom upstairs. Through the patio doors in the craft room will take you to a lovely screened in porch with scenic views of the wooded land along with a concrete patio and hot tub that conveys with the property. The screened in garden has an extensive drip irrigation system with individual control valves for each box and has grown a countless assortment of produce over the years some of which include rosemary, basil, squash, beans, watermelon, broccoli, carrots, and much more. Adjacent to the garden is a 20'x30' metal garage with a concrete floor perfect for storage or workshop space. Lastly, over a dozen of wooded acres provide you your own backyard nature sanctuary.

Fenced garden with gate and extensive drip irrigation