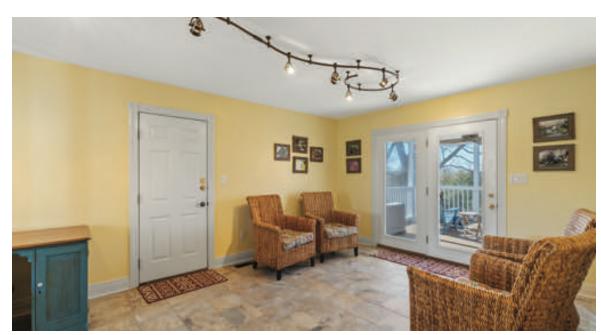

## 827 Gastineau Lane

16± ACRES | Versailles, KY

Tucked away on 16 acres in the woods of Woodford County, this 3 bedroom Colonial home offers a private retreat with ample space for family, recreation, gardening, or animal husbandry. The home features a 2 car garage, tile floored craft or mud room, study with built in shelving and fireplace, modern kitchen that opens up to the living room- part of a 2013 addition with clearstory ceiling, formal dining room, office, 2 bedrooms and primary bedroom upstairs. Through the patio doors in the craft room will take you to a lovely screened in porch with scenic views of the wooded land along with a concrete patio and hot tub that conveys with the property. The screened in garden has an extensive drip irrigation system with individual control valves for each box and has grown a countless assortment of produce over the years some of which include rosemary, basil, squash, beans, watermelon, broccoli, carrots, and much more. Adjacent to the garden is a 20'x30' metal garage with a concrete floor perfect for storage or workshop space. Lastly, over a dozen of wooded acres provide you your own backyard nature sanctuary.

Second guest bedroom

Large craft room with tile floor and French doors to screened porch

Screened porch with ceiling fan and beautiful views of property

Large shop with dual garage doors and concrete flooring