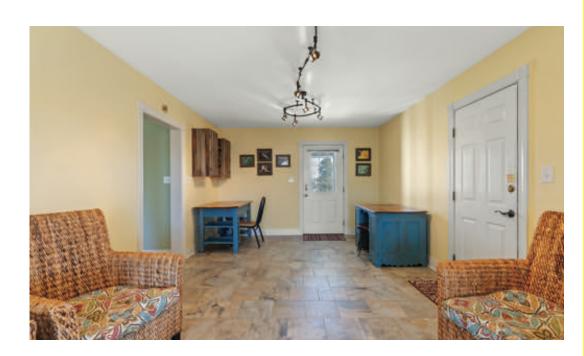

## 827 Gastineau Lane

16± ACRES | Versailles, KY

Tucked away on 16 acres in the woods of Woodford County, this 3 bedroom Colonial home offers a private retreat with ample space for family, recreation, gardening, or animal husbandry. The home features a 2 car garage, tile floored craft or mud room, study with built in shelving and fireplace, modern kitchen that opens up to the living room- part of a 2013 addition with clearstory ceiling, formal dining room, office, 2 bedrooms and primary bedroom upstairs. Through the patio doors in the craft room will take you to a lovely screened in porch with scenic views of the wooded land along with a concrete patio and hot tub that conveys with the property. The screened in garden has an extensive drip irrigation system with individual control valves for each box and has grown a countless assortment of produce over the years some of which include rosemary, basil, squash, beans, watermelon, broccoli, carrots, and much more. Adjacent to the garden is a 20'x30' metal garage with a concrete floor perfect for storage or workshop space. Lastly, over a dozen of wooded acres provide you your own backyard nature sanctuary.

Second guest bedroom

Large craft room with tile floor and French doors to screened porch

Screened porch with ceiling fan and beautiful views of property

Large shop with dual garage doors and concrete flooring