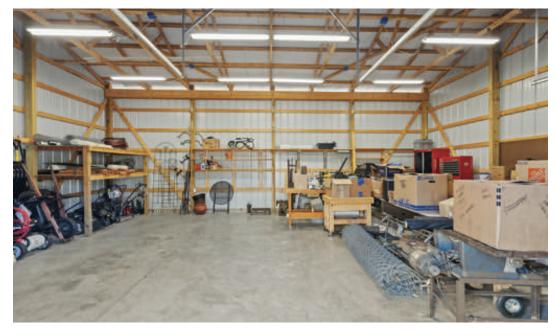

## 827 Gastineau Lane

16± ACRES | Versailles, KY

Tucked away on 16 acres in the woods of Woodford County, this 3 bedroom Colonial home offers a private retreat with ample space for family, recreation, gardening, or animal husbandry. The home features a 2 car garage, tile floored craft or mud room, study with built in shelving and fireplace, modern kitchen that opens up to the living room- part of a 2013 addition with clearstory ceiling, formal dining room, office, 2 bedrooms and primary bedroom upstairs. Through the patio doors in the craft room will take you to a lovely screened in porch with scenic views of the wooded land along with a concrete patio and hot tub that conveys with the property. The screened in garden has an extensive drip irrigation system with individual control valves for each box and has grown a countless assortment of produce over the years some of which include rosemary, basil, squash, beans, watermelon, broccoli, carrots, and much more. Adjacent to the garden is a 20'x30' metal garage with a concrete floor perfect for storage or workshop space. Lastly, over a dozen of wooded acres provide you your own backyard nature sanctuary.

Second guest bedroom

Large craft room with tile floor and French doors to screened porch

Screened porch with ceiling fan and beautiful views of property

Large shop with dual garage doors and concrete flooring