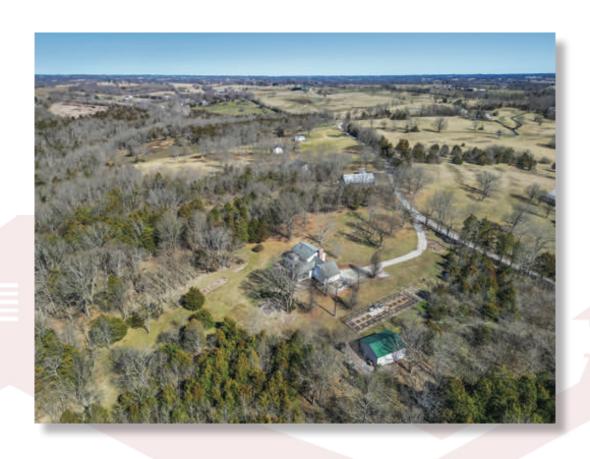

## 827 Gastineau Lane

16± ACRES | Versailles, KY

Tucked away on 16 acres in the woods of Woodford County, this 3 bedroom Colonial home offers a private retreat with ample space for family, recreation, gardening, or animal husbandry. The home features a 2 car garage, tile floored craft or mud room, study with built in shelving and fireplace, modern kitchen that opens up to the living room- part of a 2013 addition with clearstory ceiling, formal dining room, office, 2 bedrooms and primary bedroom upstairs. Through the patio doors in the craft room will take you to a lovely screened in porch with scenic views of the wooded land along with a concrete patio and hot tub that conveys with the property. The screened in garden has an extensive drip irrigation system with individual control valves for each box and has grown a countless assortment of produce over the years some of which include rosemary, basil, squash, beans, watermelon, broccoli, carrots, and much more. Adjacent to the garden is a 20'x30' metal garage with a concrete floor perfect for storage or workshop space. Lastly, over a dozen of wooded acres provide you your own backyard nature sanctuary.