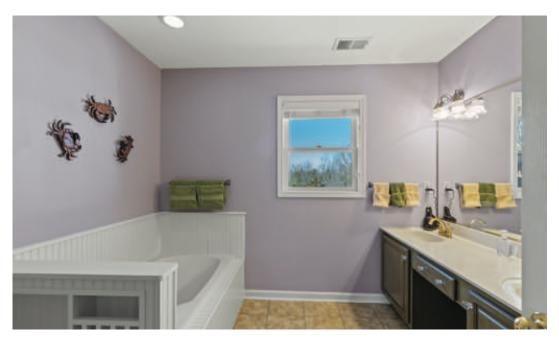

Dining room with antique French doors leading to the office

Primary bedroom with brick fireplace, en suite bath with dual sinks and large tub and generous walk-in closet

Bedroom with hand painted mural walls