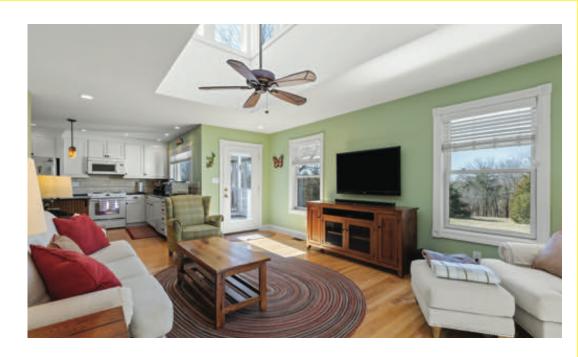

## 827 Gastineau Lane

16± ACRES | Versailles, KY

Tucked away on 16 acres in the woods of Woodford County, this 3 bedroom Colonial home offers a private retreat with ample space for family, recreation, gardening, or animal husbandry. The home features a 2 car garage, tile floored craft or mud room, study with built in shelving and fireplace, modern kitchen that opens up to the living room- part of a 2013 addition with clearstory ceiling, formal dining room, office, 2 bedrooms and primary bedroom upstairs. Through the patio doors in the craft room will take you to a lovely screened in porch with scenic views of the wooded land along with a concrete patio and hot tub that conveys with the property. The screened in garden has an extensive drip irrigation system with individual control valves for each box and has grown a countless assortment of produce over the years some of which include rosemary, basil, squash, beans, watermelon, broccoli, carrots, and much more. Adjacent to the garden is a 20'x30' metal garage with a concrete floor perfect for storage or workshop space. Lastly, over a dozen of wooded acres provide you your own backyard nature sanctuary.

Price: \$675,000

Westin Osborn Agent **704.975.4195** 

**859.277.2030** 1076 Wellington Way Lexington, KY 40513

BiedermanRealEstate.com

Kitchen with island, tile backsplash and plenty of natural light

Living room is an addition to the home with clearstory ceiling and door to porch