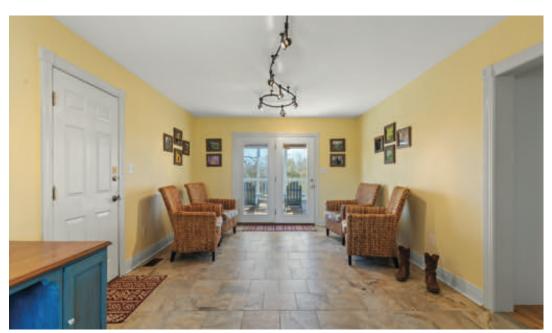

## 827 Gastineau Lane

16± ACRES | Versailles, KY

Tucked away on 16 acres in the woods of Woodford County, this 3 bedroom Colonial home offers a private retreat with ample space for family, recreation, gardening, or animal husbandry. The home features a 2 car garage, tile floored craft or mud room, study with built in shelving and fireplace, modern kitchen that opens up to the living room- part of a 2013 addition with clearstory ceiling, formal dining room, office, 2 bedrooms and primary bedroom upstairs. Through the patio doors in the craft room will take you to a lovely screened in porch with scenic views of the wooded land along with a concrete patio and hot tub that conveys with the property. The screened in garden has an extensive drip irrigation system with individual control valves for each box and has grown a countless assortment of produce over the years some of which include rosemary, basil, squash, beans, watermelon, broccoli, carrots, and much more. Adjacent to the garden is a 20'x30' metal garage with a concrete floor perfect for storage or workshop space. Lastly, over a dozen of wooded acres provide you your own backyard nature sanctuary.

Second guest bedroom

Large craft room with tile floor and French doors to screened porch

Screened porch with ceiling fan and beautiful views of property

Large shop with dual garage doors and concrete flooring