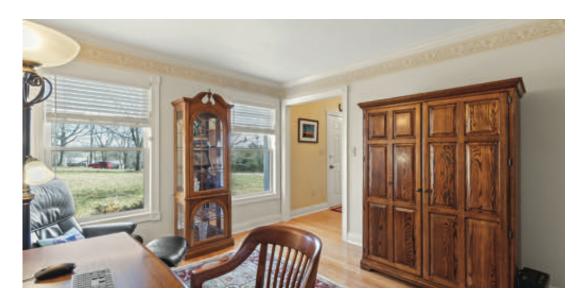

Dining room with antique French doors leading to the office

Primary bedroom with brick fireplace, en suite bath with dual sinks and large tub and generous walk-in closet

Bedroom with hand painted mural walls