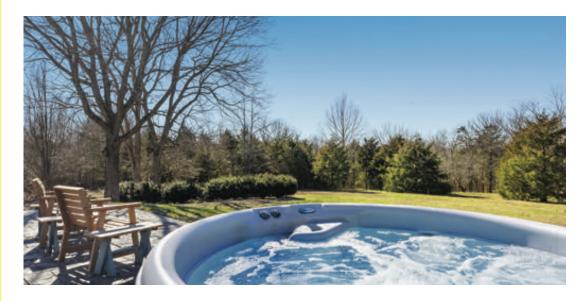

## 827 Gastineau Lane

16± ACRES | Versailles, KY

Tucked away on 16 acres in the woods of Woodford County, this 3 bedroom Colonial home offers a private retreat with ample space for family, recreation, gardening, or animal husbandry. The home features a 2 car garage, tile floored craft or mud room, study with built in shelving and fireplace, modern kitchen that opens up to the living room- part of a 2013 addition with clearstory ceiling, formal dining room, office, 2 bedrooms and primary bedroom upstairs. Through the patio doors in the craft room will take you to a lovely screened in porch with scenic views of the wooded land along with a concrete patio and hot tub that conveys with the property. The screened in garden has an extensive drip irrigation system with individual control valves for each box and has grown a countless assortment of produce over the years some of which include rosemary, basil, squash, beans, watermelon, broccoli, carrots, and much more. Adjacent to the garden is a 20'x30' metal garage with a concrete floor perfect for storage or workshop space. Lastly, over a dozen of wooded acres provide you your own backyard nature sanctuary.