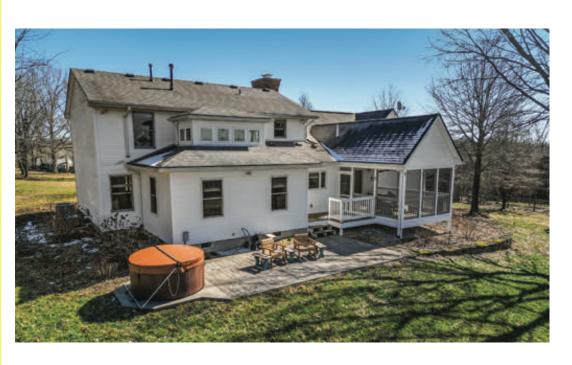

## 827 Gastineau Lane

16± ACRES | Versailles, KY

Tucked away on 16 acres in the woods of Woodford County, this 3 bedroom Colonial home offers a private retreat with ample space for family, recreation, gardening, or animal husbandry. The home features a 2 car garage, tile floored craft or mud room, study with built in shelving and fireplace, modern kitchen that opens up to the living room- part of a 2013 addition with clearstory ceiling, formal dining room, office, 2 bedrooms and primary bedroom upstairs. Through the patio doors in the craft room will take you to a lovely screened in porch with scenic views of the wooded land along with a concrete patio and hot tub that conveys with the property. The screened in garden has an extensive drip irrigation system with individual control valves for each box and has grown a countless assortment of produce over the years some of which include rosemary, basil, squash, beans, watermelon, broccoli, carrots, and much more. Adjacent to the garden is a 20'x30' metal garage with a concrete floor perfect for storage or workshop space. Lastly, over a dozen of wooded acres provide you your own backyard nature sanctuary.

Price: \$675,000

Westin Osborn Agent **704.975.4195** 

**859.277.2030** 1076 Wellington Way Lexington, KY 40513

BiedermanRealEstate.com

Kitchen with island, tile backsplash and plenty of natural light

Living room is an addition to the home with clearstory ceiling and door to porch