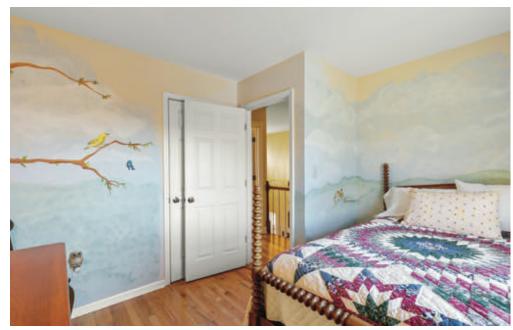

Dining room with antique French doors leading to the office

Primary bedroom with brick fireplace, en suite bath with dual sinks and large tub and generous walk-in closet

Bedroom with hand painted mural walls