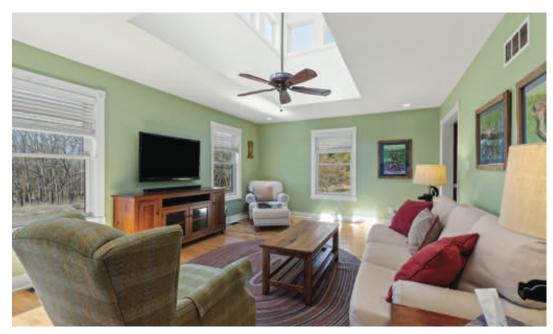

## 827 Gastineau Lane

16± ACRES | Versailles, KY

Tucked away on 16 acres in the woods of Woodford County, this 3 bedroom Colonial home offers a private retreat with ample space for family, recreation, gardening, or animal husbandry. The home features a 2 car garage, tile floored craft or mud room, study with built in shelving and fireplace, modern kitchen that opens up to the living room- part of a 2013 addition with clearstory ceiling, formal dining room, office, 2 bedrooms and primary bedroom upstairs. Through the patio doors in the craft room will take you to a lovely screened in porch with scenic views of the wooded land along with a concrete patio and hot tub that conveys with the property. The screened in garden has an extensive drip irrigation system with individual control valves for each box and has grown a countless assortment of produce over the years some of which include rosemary, basil, squash, beans, watermelon, broccoli, carrots, and much more. Adjacent to the garden is a 20'x30' metal garage with a concrete floor perfect for storage or workshop space. Lastly, over a dozen of wooded acres provide you your own backyard nature sanctuary.

Price: \$675,000

Westin Osborn Agent **704.975.4195** 

**859.277.2030** 1076 Wellington Way Lexington, KY 40513

BiedermanRealEstate.com

Kitchen with island, tile backsplash and plenty of natural light

Living room is an addition to the home with clearstory ceiling and door to porch