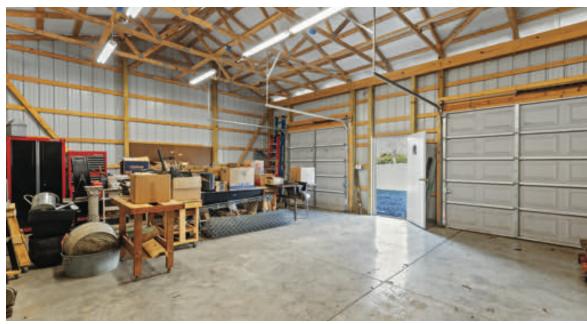

## 827 Gastineau Lane

16± ACRES | Versailles, KY

Tucked away on 16 acres in the woods of Woodford County, this 3 bedroom Colonial home offers a private retreat with ample space for family, recreation, gardening, or animal husbandry. The home features a 2 car garage, tile floored craft or mud room, study with built in shelving and fireplace, modern kitchen that opens up to the living room- part of a 2013 addition with clearstory ceiling, formal dining room, office, 2 bedrooms and primary bedroom upstairs. Through the patio doors in the craft room will take you to a lovely screened in porch with scenic views of the wooded land along with a concrete patio and hot tub that conveys with the property. The screened in garden has an extensive drip irrigation system with individual control valves for each box and has grown a countless assortment of produce over the years some of which include rosemary, basil, squash, beans, watermelon, broccoli, carrots, and much more. Adjacent to the garden is a 20'x30' metal garage with a concrete floor perfect for storage or workshop space. Lastly, over a dozen of wooded acres provide you your own backyard nature sanctuary.

Second guest bedroom

Large craft room with tile floor and French doors to screened porch

Screened porch with ceiling fan and beautiful views of property

Large shop with dual garage doors and concrete flooring