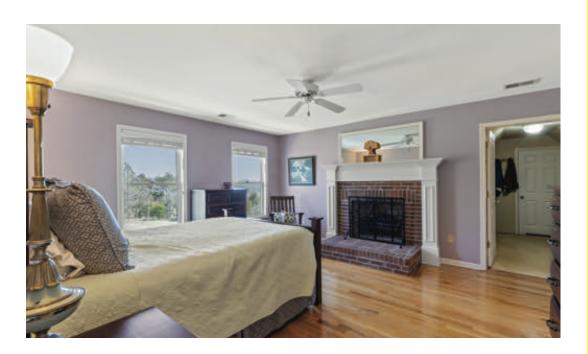

Dining room with antique French doors leading to the office

Primary bedroom with brick fireplace, en suite bath with dual sinks and large tub and generous walk-in closet

Bedroom with hand painted mural walls