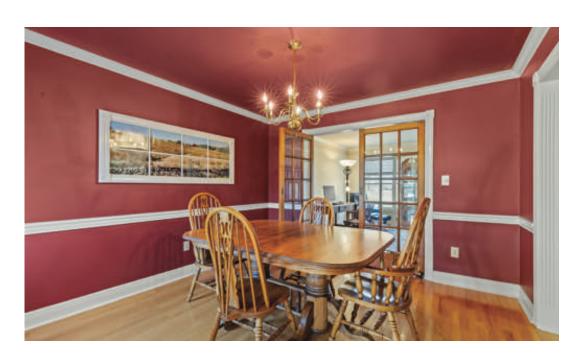

Dining room with antique French doors leading to the office

Primary bedroom with brick fireplace, en suite bath with dual sinks and large tub and generous walk-in closet

Bedroom with hand painted mural walls